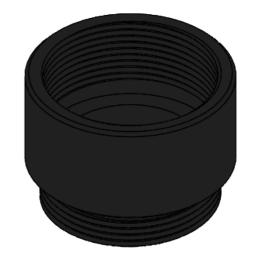

| UNLESS OTHERWISE SPECIFIED: DIMENSIONS ARE IN MILLIMETERS SURFACE FINISH: TOLERANCES: LINEAR: ANGULAR: |           |       | CALE DRAWING | DEBUR AND<br>BREAK SHARP<br>EDGES | LENSES    | M12 I | LENSES                         | INC.                     |              |    |
|--------------------------------------------------------------------------------------------------------|-----------|-------|--------------|-----------------------------------|-----------|-------|--------------------------------|--------------------------|--------------|----|
|                                                                                                        | NAME      | SIGNA | ATURE        | DATE                              | REVISION  | 1.00  | TITLE:                         | 7.0mm M12 EXTENSION RING |              |    |
| DRAWN                                                                                                  | THARAKA G |       |              |                                   | KLVISIOIN | 1.00  | 7 0mm                          |                          |              |    |
| CHK'D                                                                                                  |           |       |              |                                   | FINISH:   |       | 7.01111111111 EXTENSION TO THE |                          |              |    |
| APPV'D                                                                                                 |           |       |              |                                   |           |       |                                |                          |              |    |
| MFG                                                                                                    |           |       |              |                                   |           |       |                                |                          |              |    |
| Q.A                                                                                                    |           |       |              |                                   | MATERIAL: |       | PART NO. PT-                   | -ER-M1                   | 2-700M       | A3 |
|                                                                                                        |           |       |              |                                   | WEIGHT:   |       | SCALE:4:1                      |                          | SHEET 1 OF 1 |    |