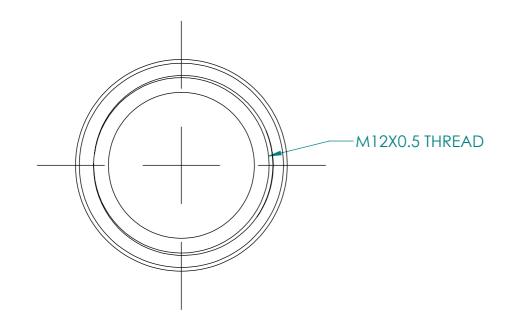

| UNLESS OTHERWISE SPECIFIED: DIMENSIONS ARE IN MILLIMETERS SURFACE FINISH: TOLERANCES: LINEAR: ANGULAR: |           |       | CALE DRAWING | DEBUR AND<br>BREAK SHARP<br>EDGES | LENSES    | M12 I | LENSES                         | INC.                     |              |    |
|--------------------------------------------------------------------------------------------------------|-----------|-------|--------------|-----------------------------------|-----------|-------|--------------------------------|--------------------------|--------------|----|
|                                                                                                        | NAME      | SIGNA | ATURE        | DATE                              | REVISION  | 1.00  | TITLE:                         | 7.0mm M12 EXTENSION RING |              |    |
| DRAWN                                                                                                  | THARAKA G |       |              |                                   | KLVISIOIN | 1.00  | 7 0mm                          |                          |              |    |
| CHK'D                                                                                                  |           |       |              |                                   | FINISH:   |       | 7.01111111111 EXTENSION TO THE |                          |              |    |
| APPV'D                                                                                                 |           |       |              |                                   |           |       |                                |                          |              |    |
| MFG                                                                                                    |           |       |              |                                   |           |       |                                |                          |              |    |
| Q.A                                                                                                    |           |       |              |                                   | MATERIAL: |       | PART NO. PT-                   | -ER-M1                   | 2-700M       | A3 |
|                                                                                                        |           |       |              |                                   | WEIGHT:   |       | SCALE:4:1                      |                          | SHEET 1 OF 1 |    |