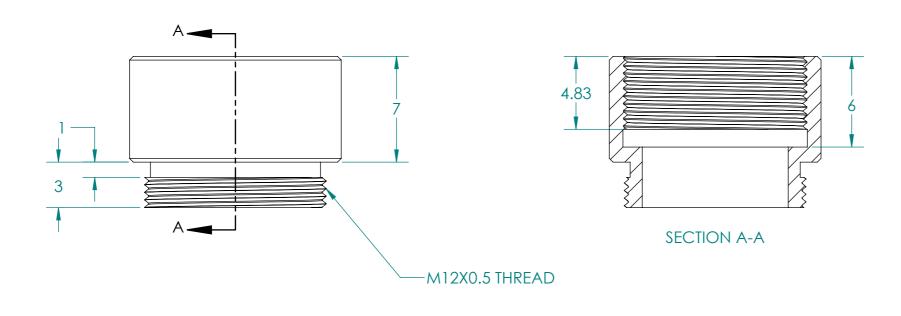

| UNLESS OTHERWISE SPECIFIED: DIMENSIONS ARE IN MILLIMETERS SURFACE FINISH: TOLERANCES: LINEAR: ANGULAR: |           |       | CALE DRAWING | DEBUR AND<br>BREAK SHARP<br>EDGES | LENSES    | M12 I | LENSES                         | INC.                     |              |    |
|--------------------------------------------------------------------------------------------------------|-----------|-------|--------------|-----------------------------------|-----------|-------|--------------------------------|--------------------------|--------------|----|
|                                                                                                        | NAME      | SIGNA | ATURE        | DATE                              | REVISION  | 1.00  | TITLE:                         | 7.0mm M12 EXTENSION RING |              |    |
| DRAWN                                                                                                  | THARAKA G |       |              |                                   | KLVISIOIN | 1.00  | 7 0mm                          |                          |              |    |
| CHK'D                                                                                                  |           |       |              |                                   | FINISH:   |       | 7.01111111111 EXTENSION TO THE |                          |              |    |
| APPV'D                                                                                                 |           |       |              |                                   |           |       |                                |                          |              |    |
| MFG                                                                                                    |           |       |              |                                   |           |       |                                |                          |              |    |
| Q.A                                                                                                    |           |       |              |                                   | MATERIAL: |       | PART NO. PT-                   | -ER-M1                   | 2-700M       | A3 |
|                                                                                                        |           |       |              |                                   | WEIGHT:   |       | SCALE:4:1                      |                          | SHEET 1 OF 1 |    |