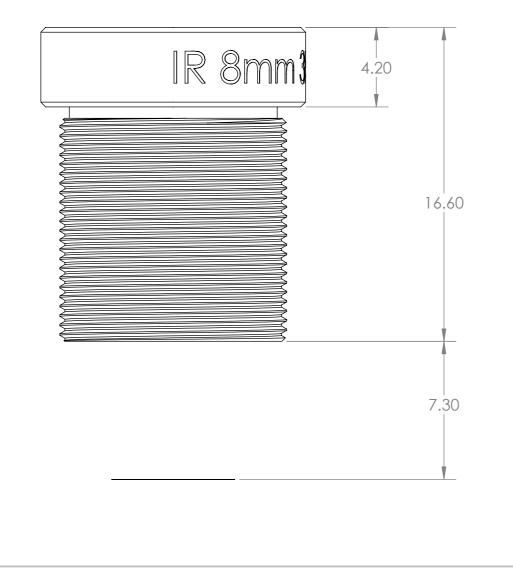

| UNLESS OTHERWISE SPECIFIED:<br>DIMENSIONS ARE IN MILLIMETERS<br>SURFACE FINISH:<br>TOLERANCES:<br>LINEAR:<br>ANGULAR: |           |      | do not scale drawing |         | DEBUR AND<br>BREAK SHARP<br>EDGES |         |  |
|-----------------------------------------------------------------------------------------------------------------------|-----------|------|----------------------|---------|-----------------------------------|---------|--|
|                                                                                                                       | NAME      | SIGI | ATURE                | DATE    | REVISION                          | 1.00    |  |
| DRAWN                                                                                                                 | THARAKA G |      |                      |         | KL VISION                         | 1.00    |  |
| CHK'D                                                                                                                 |           |      |                      |         | FINISH:                           |         |  |
| APPV'D                                                                                                                |           |      |                      |         | Black Ar                          | odized  |  |
| MFG                                                                                                                   |           |      |                      |         |                                   |         |  |
| Q.A                                                                                                                   |           |      |                      |         | MATERIAL:                         |         |  |
|                                                                                                                       |           |      |                      |         | Aluminur                          | m/Glass |  |
|                                                                                                                       |           |      |                      | WEIGHT: |                                   |         |  |