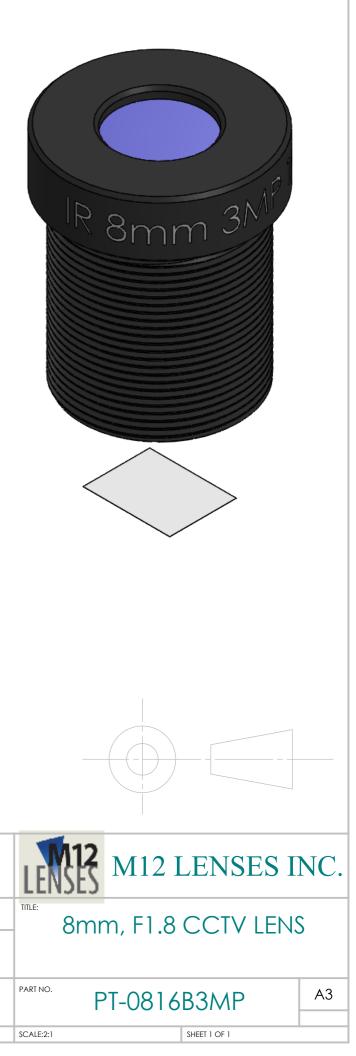

| Part Number             | PT-0816B3MP |
|-------------------------|-------------|
| Effective Focal Length  | 8.0mm       |
| Mount                   | M12x0.5     |
| Sensor Format           | 1/2.5"      |
| Aperture                | 1.6         |
| Field Of View (Horiz)   | 43.2 Deg    |
| Minimum Object Distance | 0.2m        |
| Net Weight              | 8g          |
| Chief Ray Angle         | < 11 Deg    |
| Distortion              | -4.0%       |

| UNLESS OTHERWISE SPECIFIED:<br>DIMENSIONS ARE IN MILLIMETERS<br>SURFACE FINISH:<br>TOLERANCES:<br>LINEAR:<br>ANGULAR: |           |      | do not scale drawing |         | DEBUR AND<br>BREAK SHARP<br>EDGES |         |  |
|-----------------------------------------------------------------------------------------------------------------------|-----------|------|----------------------|---------|-----------------------------------|---------|--|
|                                                                                                                       | NAME      | SIGI | ATURE                | DATE    | REVISION                          | 1.00    |  |
| DRAWN                                                                                                                 | THARAKA G |      |                      |         | KL VISION                         | 1.00    |  |
| CHK'D                                                                                                                 |           |      |                      |         | FINISH:                           |         |  |
| APPV'D                                                                                                                |           |      |                      |         | Black Ar                          | odized  |  |
| MFG                                                                                                                   |           |      |                      |         |                                   |         |  |
| Q.A                                                                                                                   |           |      |                      |         | MATERIAL:                         |         |  |
|                                                                                                                       |           |      |                      |         | Aluminur                          | m/Glass |  |
|                                                                                                                       |           |      |                      | WEIGHT: |                                   |         |  |