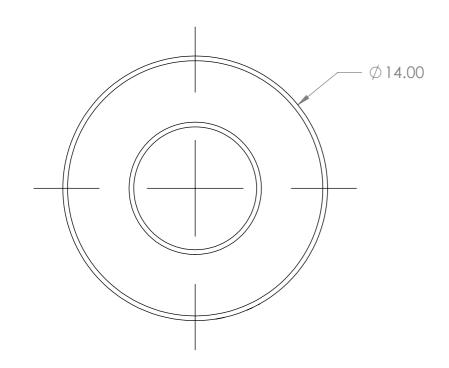

| UNLESS OTHERWISE SPECIFIED:<br>DIMENSIONS ARE IN MILLIMETERS<br>SURFACE FINISH:<br>TOLERANCES:<br>LINEAR:<br>ANGULAR: |           |      | do not scale drawing |         | DEBUR AND<br>BREAK SHARP<br>EDGES |         |  |
|-----------------------------------------------------------------------------------------------------------------------|-----------|------|----------------------|---------|-----------------------------------|---------|--|
|                                                                                                                       | NAME      | SIGI | ATURE                | DATE    | REVISION                          | 1.00    |  |
| DRAWN                                                                                                                 | THARAKA G |      |                      |         | KL VISION                         | 1.00    |  |
| CHK'D                                                                                                                 |           |      |                      |         | FINISH:                           |         |  |
| APPV'D                                                                                                                |           |      |                      |         | Black Ar                          | odized  |  |
| MFG                                                                                                                   |           |      |                      |         |                                   |         |  |
| Q.A                                                                                                                   |           |      |                      |         | MATERIAL:                         |         |  |
|                                                                                                                       |           |      |                      |         | Aluminur                          | m/Glass |  |
|                                                                                                                       |           |      |                      | WEIGHT: |                                   |         |  |