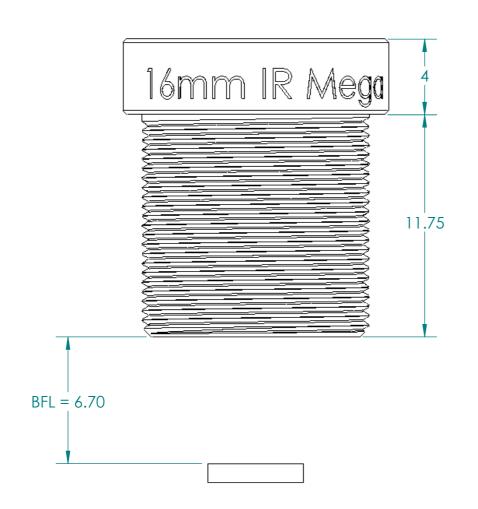

| UNLESS OTHERWISE SPECIFIED: DIMENSIONS ARE IN MILLIMETERS SURFACE FINISH: TOLERANCES: LINEAR: ANGULAR: |      |     | 1.1.1.1.1.1.1 |      |                          |      | DEBUR AND<br>BREAK SHARP<br>EDGES | DO NO                                             | DT SCALE DRAWING       | REVISION | 1.00 |  |  |
|--------------------------------------------------------------------------------------------------------|------|-----|---------------|------|--------------------------|------|-----------------------------------|---------------------------------------------------|------------------------|----------|------|--|--|
|                                                                                                        |      |     |               |      |                          |      |                                   | M12 LENSES INC.                                   |                        |          |      |  |  |
|                                                                                                        | NAME | SIG | NATURE        | DATE |                          |      |                                   | TITLE:                                            |                        |          |      |  |  |
| DRAWN                                                                                                  |      |     |               |      |                          |      |                                   | 1/0 510007\/\ \ \ \ \ \ \ \ \ \ \ \ \ \ \ \ \ \ \ |                        |          |      |  |  |
| CHK'D                                                                                                  |      |     |               |      |                          |      |                                   | 16.0mm, F1.8 CCTV LEN                             |                        |          |      |  |  |
| APPV'D                                                                                                 |      |     |               |      |                          |      |                                   |                                                   |                        |          |      |  |  |
| MFG                                                                                                    |      |     |               |      |                          |      |                                   |                                                   |                        |          |      |  |  |
| Q.A                                                                                                    | Q.A  |     |               |      | MATERIAL: ALUMINUM/GLASS |      |                                   | DWG NO.                                           | PT-1618MP A3           |          |      |  |  |
|                                                                                                        |      |     |               |      | 1 ′                      |      | , 0200                            |                                                   |                        |          |      |  |  |
|                                                                                                        |      |     |               |      | WEIGHT:                  | 4.5g |                                   | SCALE:2:1                                         | SCALE:2:1 SHEET 1 OF 1 |          |      |  |  |