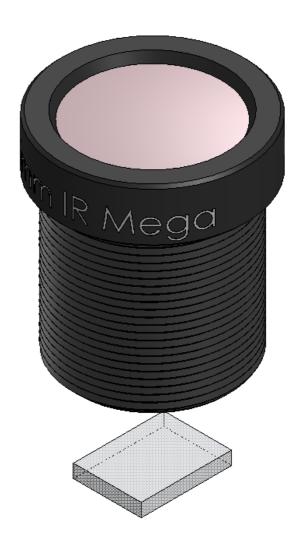

| UNLESS OTHERWISE SPECIFIED: DIMENSIONS ARE IN MILLIMETERS SURFACE FINISH: TOLERANCES: LINEAR: ANGULAR: |      |     | 1.1.1.1.1.1.1 |      |                          |      | DEBUR AND<br>BREAK SHARP<br>EDGES | DO NO                                             | DT SCALE DRAWING       | REVISION | 1.00 |  |  |
|--------------------------------------------------------------------------------------------------------|------|-----|---------------|------|--------------------------|------|-----------------------------------|---------------------------------------------------|------------------------|----------|------|--|--|
|                                                                                                        |      |     |               |      |                          |      |                                   | M12 LENSES INC.                                   |                        |          |      |  |  |
|                                                                                                        | NAME | SIG | NATURE        | DATE |                          |      |                                   | TITLE:                                            |                        |          |      |  |  |
| DRAWN                                                                                                  |      |     |               |      |                          |      |                                   | 1/0 510007\/\ \ \ \ \ \ \ \ \ \ \ \ \ \ \ \ \ \ \ |                        |          |      |  |  |
| CHK'D                                                                                                  |      |     |               |      |                          |      |                                   | 16.0mm, F1.8 CCTV LEN                             |                        |          |      |  |  |
| APPV'D                                                                                                 |      |     |               |      |                          |      |                                   |                                                   |                        |          |      |  |  |
| MFG                                                                                                    |      |     |               |      |                          |      |                                   |                                                   |                        |          |      |  |  |
| Q.A                                                                                                    | Q.A  |     |               |      | MATERIAL: ALUMINUM/GLASS |      |                                   | DWG NO.                                           | PT-1618MP A3           |          |      |  |  |
|                                                                                                        |      |     |               |      | 1 ′                      |      | , 0200                            |                                                   |                        |          |      |  |  |
|                                                                                                        |      |     |               |      | WEIGHT:                  | 4.5g |                                   | SCALE:2:1                                         | SCALE:2:1 SHEET 1 OF 1 |          |      |  |  |