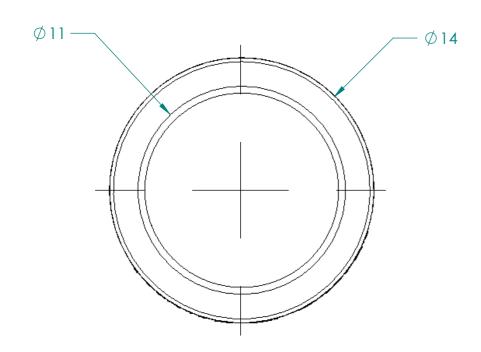

| UNLESS OTHERWISE SPECIFIED: DIMENSIONS ARE IN MILLIMETERS SURFACE FINISH: TOLERANCES: LINEAR: ANGULAR: |      |     | 1.1.1.1.1.1.1 |      |                          |      | DEBUR AND<br>BREAK SHARP<br>EDGES | DO NO                                             | DT SCALE DRAWING       | REVISION | 1.00 |  |  |
|--------------------------------------------------------------------------------------------------------|------|-----|---------------|------|--------------------------|------|-----------------------------------|---------------------------------------------------|------------------------|----------|------|--|--|
|                                                                                                        |      |     |               |      |                          |      |                                   | M12 LENSES INC.                                   |                        |          |      |  |  |
|                                                                                                        | NAME | SIG | NATURE        | DATE |                          |      |                                   | TITLE:                                            |                        |          |      |  |  |
| DRAWN                                                                                                  |      |     |               |      |                          |      |                                   | 1/0 510007\/\ \ \ \ \ \ \ \ \ \ \ \ \ \ \ \ \ \ \ |                        |          |      |  |  |
| CHK'D                                                                                                  |      |     |               |      |                          |      |                                   | 16.0mm, F1.8 CCTV LEN                             |                        |          |      |  |  |
| APPV'D                                                                                                 |      |     |               |      |                          |      |                                   |                                                   |                        |          |      |  |  |
| MFG                                                                                                    |      |     |               |      |                          |      |                                   |                                                   |                        |          |      |  |  |
| Q.A                                                                                                    | Q.A  |     |               |      | MATERIAL: ALUMINUM/GLASS |      |                                   | DWG NO.                                           | PT-1618MP A3           |          |      |  |  |
|                                                                                                        |      |     |               |      | 1 ′                      |      | , 0200                            |                                                   |                        |          |      |  |  |
|                                                                                                        |      |     |               |      | WEIGHT:                  | 4.5g |                                   | SCALE:2:1                                         | SCALE:2:1 SHEET 1 OF 1 |          |      |  |  |