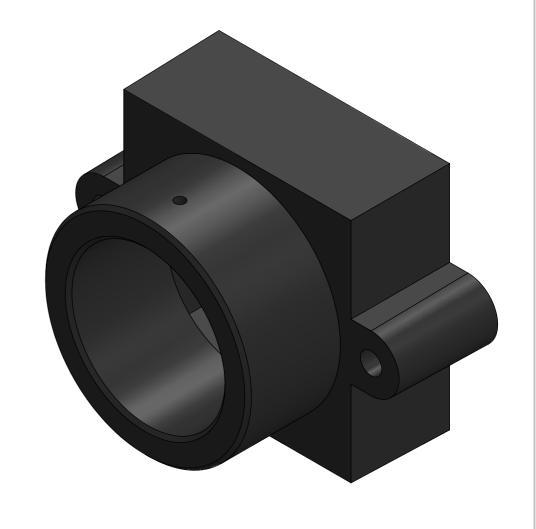

− Ø 11.46 M12X0.5 THRU

| UNLESS OTHERWISE SPECIFIED:<br>DIMENSIONS ARE IN MILLIMETERS |           |      | FINISH: |      |          |       | DEBUR AND<br>BREAK SHARP |           | DO NOT SCALE DRAWING | REVISION     | 1.10 |  |
|--------------------------------------------------------------|-----------|------|---------|------|----------|-------|--------------------------|-----------|----------------------|--------------|------|--|
|                                                              |           |      |         |      |          | EDGES | M12 LENSES INC.          |           |                      |              |      |  |
|                                                              | NAME      | SIGI | NATURE  | DATE |          |       |                          | TITLE:    | LE:                  |              |      |  |
| DRAWN                                                        | THARAKA G |      |         |      |          |       |                          |           | M12 LENS HOLDER      |              |      |  |
| CHK'D                                                        |           |      |         |      |          |       |                          |           |                      |              |      |  |
| APPV'D                                                       |           |      |         |      |          |       |                          |           |                      |              |      |  |
| MFG                                                          |           |      |         |      |          |       |                          |           |                      |              |      |  |
| Q.A                                                          |           |      |         |      | MATERIAL | L:    |                          | DWG NO.   | DT LLICOOD A         |              | A 2  |  |
|                                                              |           |      | PPS     |      |          |       |                          | PT-LH009P |                      |              | A3   |  |
|                                                              |           |      |         |      |          |       |                          |           |                      |              |      |  |
|                                                              |           |      |         |      | WEIGHT:  |       |                          | SCALE:5:1 |                      | SHEET 1 OF 1 |      |  |