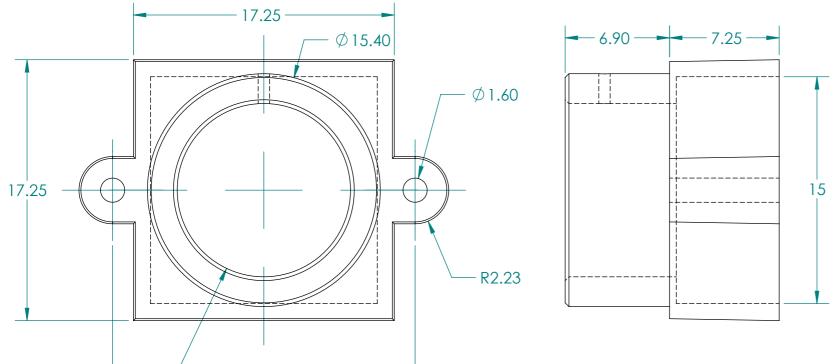

− Ø 11.46 M12X0.5 THRU

| UNLESS OTHERWISE SPECIFIED:<br>DIMENSIONS ARE IN MILLIMETERS |           |      | FINISH: |      |          |       | DEBUR AND<br>BREAK SHARP |           | DO NOT SCALE DRAWING | REVISION     | 1.10 |  |
|--------------------------------------------------------------|-----------|------|---------|------|----------|-------|--------------------------|-----------|----------------------|--------------|------|--|
|                                                              |           |      |         |      |          | EDGES | M12 LENSES INC.          |           |                      |              |      |  |
|                                                              | NAME      | SIGI | NATURE  | DATE |          |       |                          | TITLE:    | LE:                  |              |      |  |
| DRAWN                                                        | THARAKA G |      |         |      |          |       |                          |           | M12 LENS HOLDER      |              |      |  |
| CHK'D                                                        |           |      |         |      |          |       |                          |           |                      |              |      |  |
| APPV'D                                                       |           |      |         |      |          |       |                          |           |                      |              |      |  |
| MFG                                                          |           |      |         |      |          |       |                          |           |                      |              |      |  |
| Q.A                                                          |           |      |         |      | MATERIAL | L:    |                          | DWG NO.   | DT LLICOOD A         |              | A 2  |  |
|                                                              |           |      | PPS     |      |          |       |                          | PT-LH009P |                      |              | A3   |  |
|                                                              |           |      |         |      |          |       |                          |           |                      |              |      |  |
|                                                              |           |      |         |      | WEIGHT:  |       |                          | SCALE:5:1 |                      | SHEET 1 OF 1 |      |  |