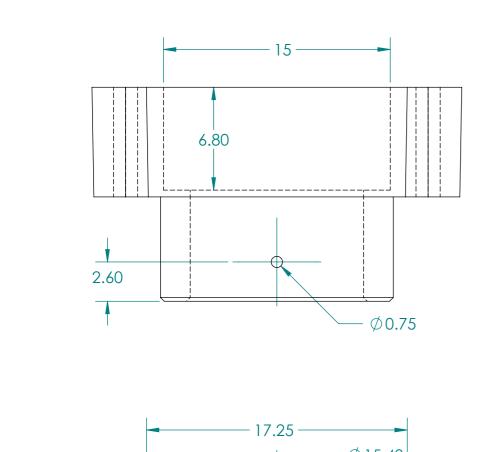

− Ø 11.46 M12X0.5 THRU

| UNLESS OTHERWISE SPECIFIED:<br>DIMENSIONS ARE IN MILLIMETERS |           |      | FINISH: |      |          |       | DEBUR AND<br>BREAK SHARP |           | DO NOT SCALE DRAWING | REVISION     | 1.10 |  |
|--------------------------------------------------------------|-----------|------|---------|------|----------|-------|--------------------------|-----------|----------------------|--------------|------|--|
|                                                              |           |      |         |      |          | EDGES | M12 LENSES INC.          |           |                      |              |      |  |
|                                                              | NAME      | SIGI | NATURE  | DATE |          |       |                          | TITLE:    | LE:                  |              |      |  |
| DRAWN                                                        | THARAKA G |      |         |      |          |       |                          |           | M12 LENS HOLDER      |              |      |  |
| CHK'D                                                        |           |      |         |      |          |       |                          |           |                      |              |      |  |
| APPV'D                                                       |           |      |         |      |          |       |                          |           |                      |              |      |  |
| MFG                                                          |           |      |         |      |          |       |                          |           |                      |              |      |  |
| Q.A                                                          |           |      |         |      | MATERIAL | L:    |                          | DWG NO.   | DT LLICOOD A         |              | A 2  |  |
|                                                              |           |      | PPS     |      |          |       |                          | PT-LH009P |                      |              | A3   |  |
|                                                              |           |      |         |      |          |       |                          |           |                      |              |      |  |
|                                                              |           |      |         |      | WEIGHT:  |       |                          | SCALE:5:1 |                      | SHEET 1 OF 1 |      |  |