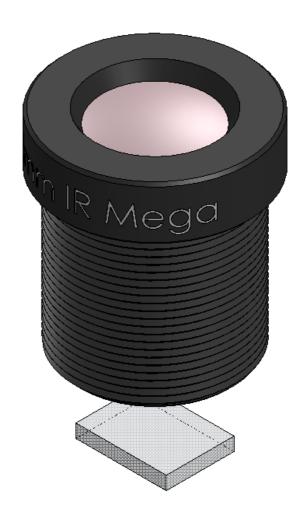

| UNLESS OTHERWISE SPECIFIED:<br>DIMENSIONS ARE IN MILLIMETERS |      |     | FINISH:        |      |                             |  | DEBUR AND<br>BREAK SHARP | DO                     | NOT SCALE DRAWING | REVISION 1.  | 00 |  |
|--------------------------------------------------------------|------|-----|----------------|------|-----------------------------|--|--------------------------|------------------------|-------------------|--------------|----|--|
| SURFACE F<br>TOLERANC<br>LINEAR:<br>ANGULA                   | CES: |     | BLACK ANODIZED |      |                             |  | EDGES                    | M12 LENSES INC.        |                   |              |    |  |
|                                                              | NAME | SIG | NATURE         | DATE |                             |  |                          | TITLE:                 |                   |              |    |  |
| DRAWN                                                        |      |     |                |      |                             |  |                          | 12.0mm, F1.8 CCTV LENS |                   |              |    |  |
| CHK'D                                                        |      |     |                |      |                             |  |                          |                        |                   |              |    |  |
| APPV'D                                                       |      |     |                |      |                             |  |                          |                        | ·                 |              |    |  |
| MFG                                                          |      |     |                |      |                             |  |                          |                        |                   |              |    |  |
| Q.A                                                          |      |     |                |      | MATERIAL:                   |  |                          | DWG NO.                | DT 101            | ONAD         | A3 |  |
|                                                              |      |     |                |      | ALUMINUM/GLASS WEIGHT: 4.9g |  |                          | PT-1218MP A3           |                   |              |    |  |
|                                                              |      |     |                |      |                             |  |                          |                        |                   |              |    |  |
|                                                              |      |     |                |      |                             |  |                          | SCALE:5:1              |                   | SHEET 1 OF 1 |    |  |