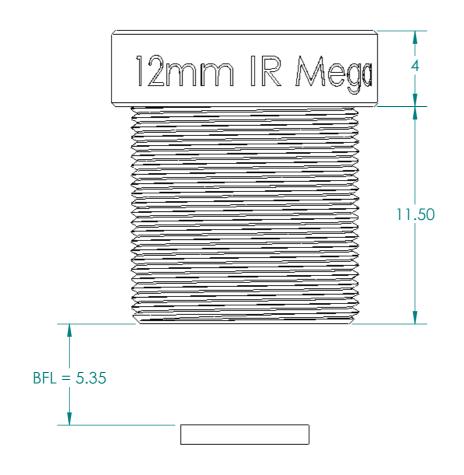

| UNLESS OTHERWISE SPECIFIED:<br>DIMENSIONS ARE IN MILLIMETERS |      |     | FINISH:        |      |                             |  | DEBUR AND<br>BREAK SHARP | DO                     | NOT SCALE DRAWING | REVISION 1.  | 00 |  |
|--------------------------------------------------------------|------|-----|----------------|------|-----------------------------|--|--------------------------|------------------------|-------------------|--------------|----|--|
| SURFACE F<br>TOLERANC<br>LINEAR:<br>ANGULA                   | CES: |     | BLACK ANODIZED |      |                             |  | EDGES                    | M12 LENSES INC.        |                   |              |    |  |
|                                                              | NAME | SIG | NATURE         | DATE |                             |  |                          | TITLE:                 |                   |              |    |  |
| DRAWN                                                        |      |     |                |      |                             |  |                          | 12.0mm, F1.8 CCTV LENS |                   |              |    |  |
| CHK'D                                                        |      |     |                |      |                             |  |                          |                        |                   |              |    |  |
| APPV'D                                                       |      |     |                |      |                             |  |                          |                        | ·                 |              |    |  |
| MFG                                                          |      |     |                |      |                             |  |                          |                        |                   |              |    |  |
| Q.A                                                          |      |     |                |      | MATERIAL:                   |  |                          | DWG NO.                | DT 101            | ONAD         | A3 |  |
|                                                              |      |     |                |      | ALUMINUM/GLASS WEIGHT: 4.9g |  |                          | PT-1218MP A3           |                   |              |    |  |
|                                                              |      |     |                |      |                             |  |                          |                        |                   |              |    |  |
|                                                              |      |     |                |      |                             |  |                          | SCALE:5:1              |                   | SHEET 1 OF 1 |    |  |