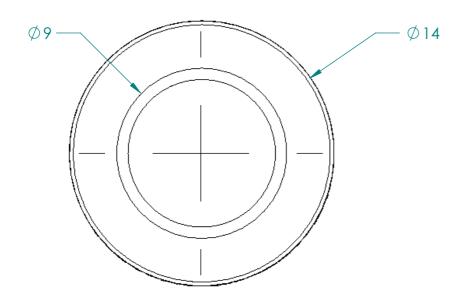

| UNLESS OTHERWISE SPECIFIED:<br>DIMENSIONS ARE IN MILLIMETERS |      |     | FINISH:        |      |                             |  | DEBUR AND<br>BREAK SHARP | DO                     | NOT SCALE DRAWING | REVISION 1.  | 00 |  |
|--------------------------------------------------------------|------|-----|----------------|------|-----------------------------|--|--------------------------|------------------------|-------------------|--------------|----|--|
| SURFACE F<br>TOLERANC<br>LINEAR:<br>ANGULA                   | CES: |     | BLACK ANODIZED |      |                             |  | EDGES                    | M12 LENSES INC.        |                   |              |    |  |
|                                                              | NAME | SIG | NATURE         | DATE |                             |  |                          | TITLE:                 |                   |              |    |  |
| DRAWN                                                        |      |     |                |      |                             |  |                          | 12.0mm, F1.8 CCTV LENS |                   |              |    |  |
| CHK'D                                                        |      |     |                |      |                             |  |                          |                        |                   |              |    |  |
| APPV'D                                                       |      |     |                |      |                             |  |                          |                        | ·                 |              |    |  |
| MFG                                                          |      |     |                |      |                             |  |                          |                        |                   |              |    |  |
| Q.A                                                          |      |     |                |      | MATERIAL:                   |  |                          | DWG NO.                | DT 101            | ONAD         | A3 |  |
|                                                              |      |     |                |      | ALUMINUM/GLASS WEIGHT: 4.9g |  |                          | PT-1218MP A3           |                   |              |    |  |
|                                                              |      |     |                |      |                             |  |                          |                        |                   |              |    |  |
|                                                              |      |     |                |      |                             |  |                          | SCALE:5:1              |                   | SHEET 1 OF 1 |    |  |