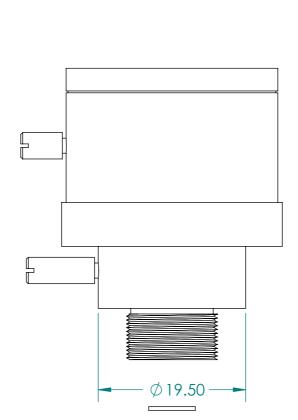

-M12x0.5

17.50

8.20

6.80

5.80

| UNLESS OTHERWISE SPECIFIED: DIMENSIONS ARE IN MILLIMETERS SURFACE FINISH: TOLERANCES: LINEAR: ANGULAR: |           |      |        | DO NOT S | CALE DRAWING | DEBUR AND<br>BREAK SHARP<br>EDGES | LENSES                  | M12 I  | LENSES I     | NC. |
|--------------------------------------------------------------------------------------------------------|-----------|------|--------|----------|--------------|-----------------------------------|-------------------------|--------|--------------|-----|
|                                                                                                        | NAME      | SIGI | NATURE | DATE     | REVISION     | 1.00                              | TITLE:                  |        |              |     |
| DRAWN                                                                                                  | THARAKA G |      |        |          | KEVISION     | 1.00                              | 2.8-12mm F1.4 CCTV ZOOM |        |              |     |
| CHK'D                                                                                                  |           |      |        |          | FINISH:      |                                   |                         |        |              |     |
| APPV'D                                                                                                 | APPV'D    |      |        |          |              |                                   | LENS                    |        |              |     |
| MFG                                                                                                    |           |      |        |          |              |                                   |                         |        |              |     |
| Q.A                                                                                                    | Q.A       |      |        |          | MATERIAL:    |                                   | PART NO.                | DT 000 | 1.01.70      | A3  |
|                                                                                                        |           |      |        |          |              |                                   |                         | PT-028 | 12VS         | AS  |
|                                                                                                        |           |      |        |          |              |                                   |                         |        |              |     |
|                                                                                                        |           |      |        |          | WEIGHT:      |                                   | SCALE:2:1               |        | SHEET 1 OF 1 |     |