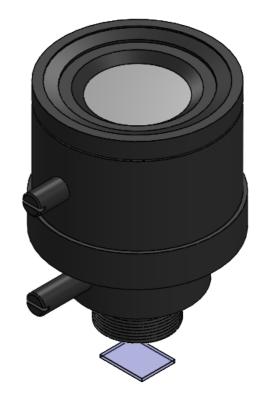

-M12x0.5

17.50

8.20

6.80

5.80

| UNLESS OTHERWISE SPECIFIED: DIMENSIONS ARE IN MILLIMETERS SURFACE FINISH: TOLERANCES: LINEAR: ANGULAR: |           |      |        | DO NOT S | CALE DRAWING | DEBUR AND<br>BREAK SHARP<br>EDGES | LENSES                  | M12 I  | LENSES I     | NC. |
|--------------------------------------------------------------------------------------------------------|-----------|------|--------|----------|--------------|-----------------------------------|-------------------------|--------|--------------|-----|
|                                                                                                        | NAME      | SIGI | NATURE | DATE     | REVISION     | 1.00                              | TITLE:                  |        |              |     |
| DRAWN                                                                                                  | THARAKA G |      |        |          | KEVISION     | 1.00                              | 2.8-12mm F1.4 CCTV ZOOM |        |              |     |
| CHK'D                                                                                                  |           |      |        |          | FINISH:      |                                   |                         |        |              |     |
| APPV'D                                                                                                 | APPV'D    |      |        |          |              |                                   | LENS                    |        |              |     |
| MFG                                                                                                    |           |      |        |          |              |                                   |                         |        |              |     |
| Q.A                                                                                                    | Q.A       |      |        |          | MATERIAL:    |                                   | PART NO.                | DT 000 | 1.01.70      | A3  |
|                                                                                                        |           |      |        |          |              |                                   |                         | PT-028 | 12VS         | AS  |
|                                                                                                        |           |      |        |          |              |                                   |                         |        |              |     |
|                                                                                                        |           |      |        |          | WEIGHT:      |                                   | SCALE:2:1               |        | SHEET 1 OF 1 |     |