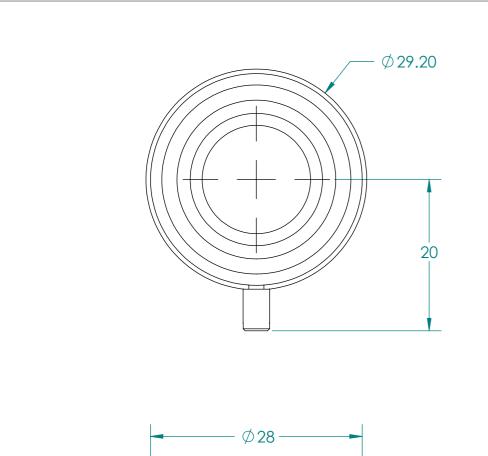

-M12x0.5

17.50

8.20

6.80

5.80

| UNLESS OTHERWISE SPECIFIED: DIMENSIONS ARE IN MILLIMETERS SURFACE FINISH: TOLERANCES: LINEAR: ANGULAR: |           |      |        | DO NOT S | CALE DRAWING | DEBUR AND<br>BREAK SHARP<br>EDGES | LENSES                  | M12 I  | LENSES I     | NC. |
|--------------------------------------------------------------------------------------------------------|-----------|------|--------|----------|--------------|-----------------------------------|-------------------------|--------|--------------|-----|
|                                                                                                        | NAME      | SIGI | NATURE | DATE     | REVISION     | 1.00                              | TITLE:                  |        |              |     |
| DRAWN                                                                                                  | THARAKA G |      |        |          | KEVISION     | 1.00                              | 2.8-12mm F1.4 CCTV ZOOM |        |              |     |
| CHK'D                                                                                                  |           |      |        |          | FINISH:      |                                   |                         |        |              |     |
| APPV'D                                                                                                 | APPV'D    |      |        |          |              |                                   | LENS                    |        |              |     |
| MFG                                                                                                    |           |      |        |          |              |                                   |                         |        |              |     |
| Q.A                                                                                                    | Q.A       |      |        |          | MATERIAL:    |                                   | PART NO.                | DT 000 | 1.01.70      | A3  |
|                                                                                                        |           |      |        |          |              |                                   |                         | PT-028 | 12VS         | AS  |
|                                                                                                        |           |      |        |          |              |                                   |                         |        |              |     |
|                                                                                                        |           |      |        |          | WEIGHT:      |                                   | SCALE:2:1               |        | SHEET 1 OF 1 |     |